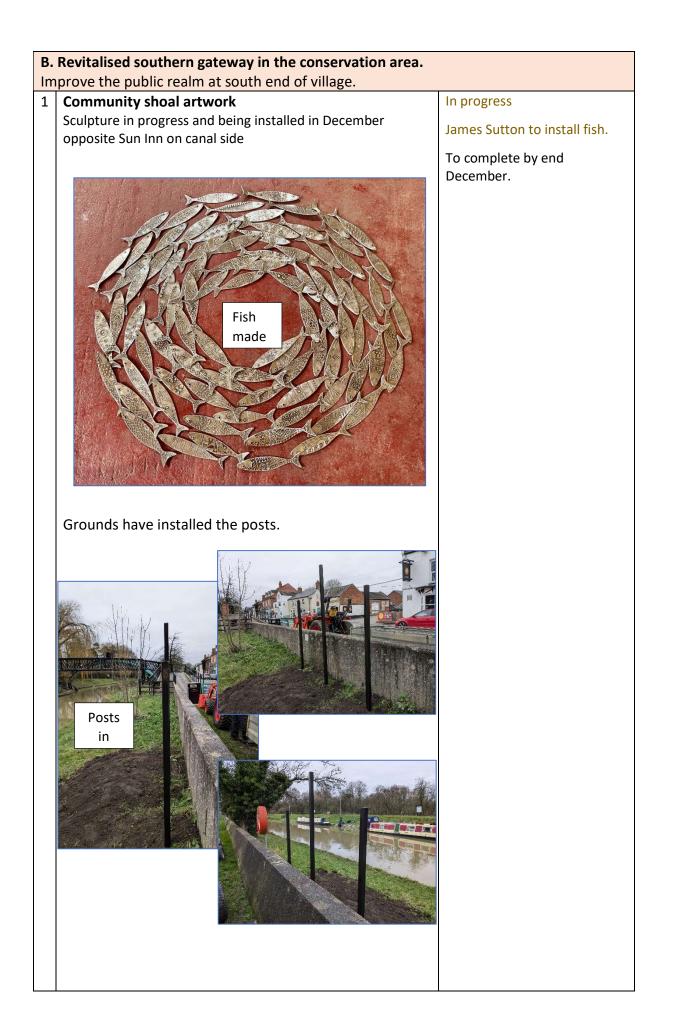

The project end date is the 31 December 2024, following WLDC granting a three-month extension to the original end date.

There were two elements a capital and a revenue stream.

| Α.                                                                                 | A. Enhanced northern retail gateway at Church Lane/Church Road Junction.                                                                                                                                                                                                                                                                                                                                                                                                                                                                                                                                                                                                                                                                                                                                                                                                                                                                                                                                                                                                                                                                                                                                                                                                                                                                                                                                                                                                                                                                                                                                                                                                                                                                                                                                                                                                                                                                                                                                                                                                                    |                                       |  |  |
|------------------------------------------------------------------------------------|---------------------------------------------------------------------------------------------------------------------------------------------------------------------------------------------------------------------------------------------------------------------------------------------------------------------------------------------------------------------------------------------------------------------------------------------------------------------------------------------------------------------------------------------------------------------------------------------------------------------------------------------------------------------------------------------------------------------------------------------------------------------------------------------------------------------------------------------------------------------------------------------------------------------------------------------------------------------------------------------------------------------------------------------------------------------------------------------------------------------------------------------------------------------------------------------------------------------------------------------------------------------------------------------------------------------------------------------------------------------------------------------------------------------------------------------------------------------------------------------------------------------------------------------------------------------------------------------------------------------------------------------------------------------------------------------------------------------------------------------------------------------------------------------------------------------------------------------------------------------------------------------------------------------------------------------------------------------------------------------------------------------------------------------------------------------------------------------|---------------------------------------|--|--|
| Improve the public realm at north of the village by at the Church Lane/Church Road |                                                                                                                                                                                                                                                                                                                                                                                                                                                                                                                                                                                                                                                                                                                                                                                                                                                                                                                                                                                                                                                                                                                                                                                                                                                                                                                                                                                                                                                                                                                                                                                                                                                                                                                                                                                                                                                                                                                                                                                                                                                                                             |                                       |  |  |
| Junction                                                                           |                                                                                                                                                                                                                                                                                                                                                                                                                                                                                                                                                                                                                                                                                                                                                                                                                                                                                                                                                                                                                                                                                                                                                                                                                                                                                                                                                                                                                                                                                                                                                                                                                                                                                                                                                                                                                                                                                                                                                                                                                                                                                             |                                       |  |  |
| 1                                                                                  | Remove end of life street furniture and install new<br>bench and bin baseImage: Image: | Complete                              |  |  |
| 2                                                                                  | Low maintenance planting                                                                                                                                                                                                                                                                                                                                                                                                                                                                                                                                                                                                                                                                                                                                                                                                                                                                                                                                                                                                                                                                                                                                                                                                                                                                                                                                                                                                                                                                                                                                                                                                                                                                                                                                                                                                                                                                                                                                                                                                                                                                    | In Progress.<br>Plants being ordered. |  |  |
|                                                                                    |                                                                                                                                                                                                                                                                                                                                                                                                                                                                                                                                                                                                                                                                                                                                                                                                                                                                                                                                                                                                                                                                                                                                                                                                                                                                                                                                                                                                                                                                                                                                                                                                                                                                                                                                                                                                                                                                                                                                                                                                                                                                                             | To complete by end<br>December.       |  |  |