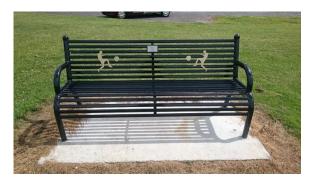

## **Memorial Bench**

A memorial bench, with plaque can be installed around the parish, with examples shown below.

Indicative price (including base and installation) £475-£900

Lest we forget bench

**Footballer Bench** 

**Fishing Bench** 

**Clivedon Teak Bench** 