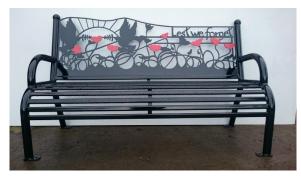

## **Memorial Bench**

A memorial bench, with plaque can be installed around the parish, with examples shown below.

Indicative price (including base and installation) £475-£900

Lest we forget bench

**Footballer Bench** 