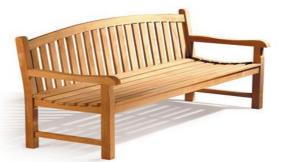

## **Memorial Bench**

A memorial bench, with plaque can be installed around the parish, with examples shown below.

Indicative price (including base and installation) £475-£900

Lest we forget bench

**Footballer Bench** 

**Fishing Bench** 

**Clivedon Teak Bench** 