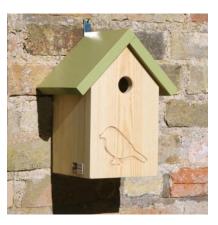

#### Wooden RSPB Nesting Box

A wooden nesting box for a small bird such as a robin or blue tit can be installed on one of the parish trees in the village. A memorial plaque will also be installed at the bottom of the tree.

Indicative price (including installation) £60