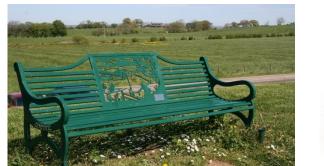

## **Memorial Bench**

A memorial bench, with plaque can be installed around the parish, with examples shown below.

Indicative price (including base and installation) £475-£900

Lest we forget bench

**Footballer Bench** 

**Fishing Bench** 

**Clivedon Teak Bench** 