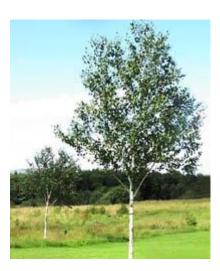

## **Memorial Bush or Tree**

A bush/tree can be planted at various locations around the parish, such as the St Andrews Community Centre and along Bridge Street. A plaque will also be installed at the base of the plant.

Indicative price (including planting) From £50